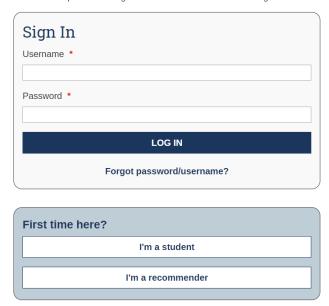

Youth Opportunities Unlimited has partnered with Scholarship America. Selecting "Apply Now" will redirect you the Scholarship America Student Hub!

Apply Now

This will take you to the Scholarship America Hub login page (see screenshot below).

You've reached the gateway to scholarships available through Scholarship America. Sign in or create an account below to get started.

If you are first-time user of the Hub, click "I'm a student" in the "First time here?" section.