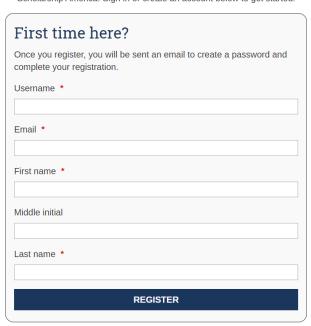

\*Note for later: Once you have an account, you will just sign in.

Once you click "I'm a student", fill out the form and click "Register" (see screenshot below).

You've reached the gateway to scholarships available through Scholarship America. Sign in or create an account below to get started.