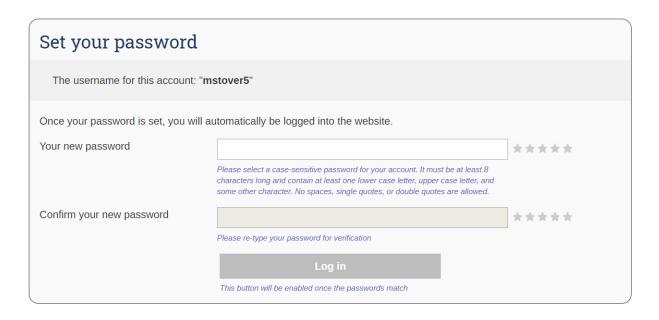

The link will take you to a new page that will allow you to set your password (**see screenshot below**). Create a password following the instructions.

\*Note for later: If you forget your username or password any time after this you complete this step, you can go to the login page and click "Forgot password/username?" for help.